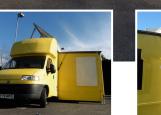

**Fiat Ducato 14 MWB Show Vehicle** 

An exceptional vehicle for anyone looking to promote their green credentials or simply to have self-sufficient promo wagon with self-generating power and full kitchen and toilet facilities. Option of fuel lets you choose between either Petrol or LPG dependant on journey type and fuel availability.