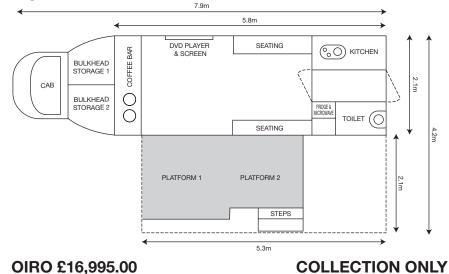

availability.

Set up in under 60 minutes this is the ultimate promotional tool for anyone who wants to get out to meet their customers in the field face to face and demonstrate the product or a very cost and labour effective exhibition stand that you can load up and drive off at the end of the show saving you time, transport and stand cost.

An excellent addition to any marketing mix or maybe for the slightly more adventurous and opportunity for further conversion to a mobile home.

With less than 19,000 miles on the clock, a spotless cab and a host of built in features and benefits there is many more years of happy motoring left in this vehicle whichever way you choose to use it.

Dependent on its final usage it may need some minor refurbishment but otherwise ready to go.

#### Layout



## ALL ENQUIRIES PLEASE CALL 01920 824100 - ASK FOR HANS STACEY