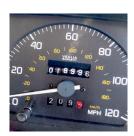

## FOR | EXCEPTIONAL SALE SHOW VEHICLE

Under 19,000 miles on clock

**Excellent condition** cloth leather cab seating

4 x Photovoltaic

**Roof Panels** 

Reg No: P78 MPO Mileage: 18997 **MOT Exempt** 

FD.2.5-300

An excellent addition to any marketing mix or maybe for the slightly more adventurous and opportunity for further conversion to a mobile home.

With less than 19,000 miles on the clock, a spotless cab and a host of built in features and benefits there is many more years of happy motoring left in this vehicle whichever way you choose to use it.