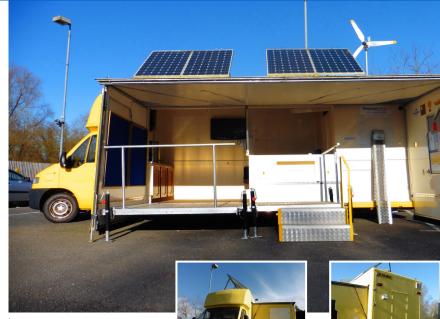

Solar Wind Turbine

Burco BCO 29L Hot Water Urn

Beko MR53 Refrigerator

SMEV Twin Hob Gas

Cooker & Single

Samsung DV3 HD SRS 37" Flat Screen TV

### **Other features:**

- Victron Energy Power 24v Pheonix invertor compact
- Disabled access ramps,
- Philips DVP320 DVD video player
- Sink unit
- LED lighting throughout
- Fitted compartment storage
- 700w microwave oven
- Fitted toilet
- Clarke Power IG2200 invertor generator
- Three Motor Mover XL 110E batteries

**Fiat Ducato 14 MWB Show Vehicle** 

An exceptional vehicle for anyone looking to promote their green credentials or simply to have self-sufficient promo wagon with self-generating power and full kitchen and toilet facilities. Option of fuel lets you choose between either Petrol or LPG dependant on journey type and fuel availability.

Set up in under 60 minutes this is the ultimate promotional tool for anyone who wants to get out to meet their customers in the field face to face and demonstrate the product or a very cost and labour effective exhibition stand that you can load up and drive off at the end of the show saving you time, transport and stand cost.