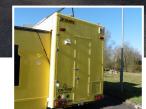

## FOR | EXCEPTIONAL SALE SHOW VEHICLE

Under 19,000 miles on clock

**Excellent condition** cloth leather cab seating

4 x Photovoltaic

**Roof Panels** 

Reg No: P78 MPO Mileage: 18997 **MOT Exempt** 

FD.2.5-300

**Fiat Ducato 14 MWB Show Vehicle** 

An exceptional vehicle for anyone looking to promote their green credentials or simply to have self-sufficient promo wagon with self-generating power and full kitchen and toilet facilities. Option of fuel lets you choose between either Petrol or LPG dependant on journey type and fuel availability.