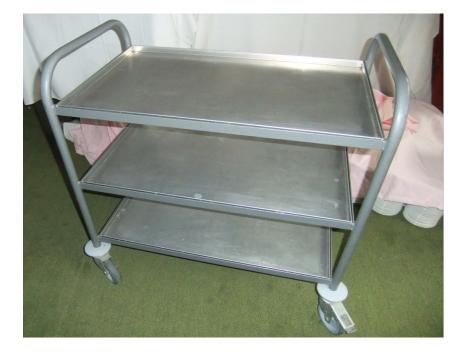

# **TROLLIES**

STAINLESS STEEL 3 TIER
CLEARING TROLLEY

PLASTIC 3 TIER CLEARING TROLLEY AND CUTLERY BOX

**2TIER METAL FRAME TROLLEY**