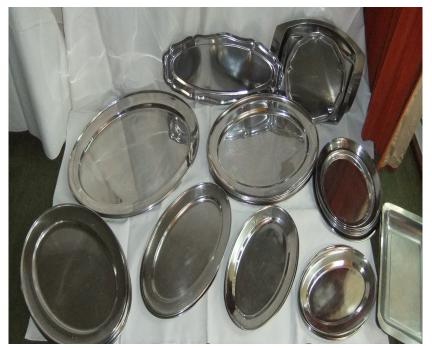

## **PLATTERS**

OVAL

4 @ 26"

5 @ 22"

9 @ 20"

3 @ 18"

5 @ 15"

12 x round Trays

3 x oblong

4 assorted

2 racks (not in photo)

230 sundae dishes

2 chafing dishes

2 cake stands and covers

Assorted melamine trays

75 Glass sundae dishes