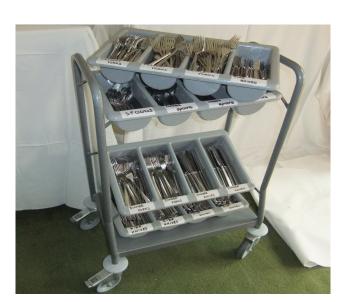

### **PLAIN CUTLERY**

- 299 Teaspoons
- 120 Fish Knives
- 120 Fish Forks
- 55 Wooden handled Steak Knives (not in photo)

One cutlery trolley

Five cutlery trays