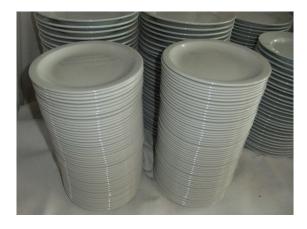

# **CROCKERY**

60 x 10" dinner plates

180 x 9" dinner plates

100 x 8" tea plates

190 x 6" side plates

50 dessert bowls

80 x 7.5" soup plates

170 saucers140 teacups