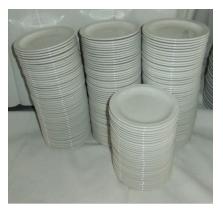

# **CROCKERY**

60 x 10" dinner plates

180 x 9" dinner plates

100 x 8" tea plates

190 x 6" side plates

50 dessert bowls

80 x 7.5" soup plates

170 saucers140 teacups