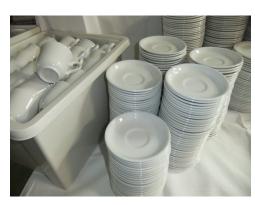

# **CROCKERY**

60 x 10" dinner plates

180 x 9" dinner plates

100 x 8" tea plates

190 x 6" side plates

50 dessert bowls

80 x 7.5" soup plates

170 saucers140 teacups