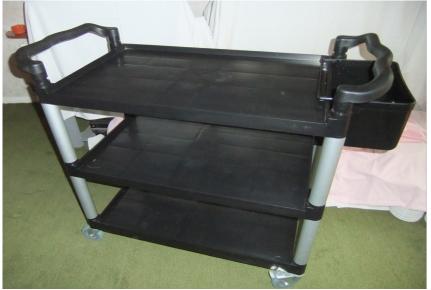

# **TROLLIES**

STAINLESS STEEL 3 TIER
CLEARING TROLLEY

PLASTIC 3 TIER CLEARING TROLLEY AND CUTLERY BOX

**2TIER METAL FRAME TROLLEY**