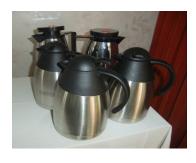

### **CONDIMENTS**

26 pairs lighthouse salt/peppers pots

- 10 pairs small salt/ pepper pots
- 8 sachet holders
- 1 funnel

20 table Number Stands

5 Vacuum Jugs2 plain 2 coffee 1 Tea

TEAPOTS—1 large, 3 medium, 8 small COFFEE POTS— 16 6 large, 8 medium, 12 smaller open jugs
16 sugar bowls