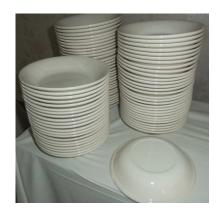

# **CROCKERY**

60 x 10" dinner plates

180 x 9" dinner plates

100 x 8" tea plates

190 x 6" side plates

50 dessert bowls

80 x 7.5" soup plates

170 saucers140 teacups