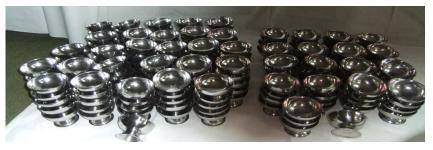

### **OVAL DISHES**

26 split @ 12" and lids
5 plain @ 12" and lids
30 plain @ 10" and lids
6 plain @ 6" and lids
2 split @ 6" and lids

6 V Large bowls20 large bowls15 medium bowls9 small bowls16 v small dishes