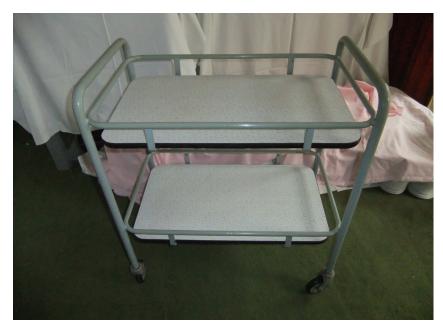

# **TROLLIES**

STAINLESS STEEL 3 TIER
CLEARING TROLLEY

PLASTIC 3 TIER CLEARING TROLLEY AND CUTLERY BOX

**2TIER METAL FRAME TROLLEY**