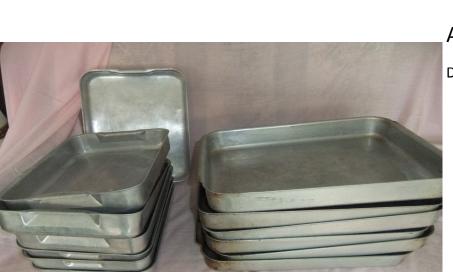

## **ALUMINIUM**

DISHES 6 @ 14" x 10" x 2.5"

1 @ 16" x 12" x 3"

6 @ 18" x 13" x 3"

2 @ 18" x 14" x 4"

## **BAKEWELL TRAYS**

4 @ 18" x 14" x 1.5"

1 @ 20" x 16.5" x 1.5"