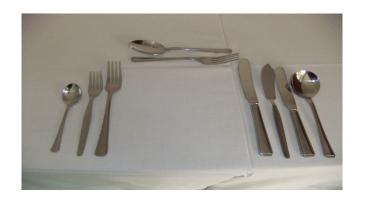

### **HENLEY RANGE**

- 179 Soup Spoons
- 145 Dinner Knives
- 146 Dinner Forks
- 347 Side Knives
- 352 Dessert Forks
- 144 Dessert Spoons
- 168 Tea Spoons
- 48 Serving Spoons