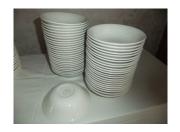

# **CROCKERY**

60 x 10" dinner plates

180 x 9" dinner plates

100 x 8" tea plates

190 x 6" side plates

50 dessert bowls

80 x 7.5" soup plates

170 saucers140 teacups