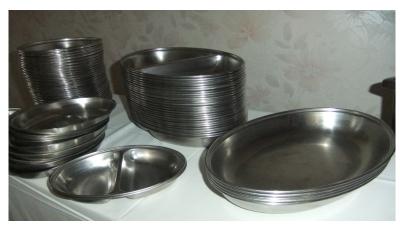

### **OVAL DISHES**

26 split @ 12" and lids
5 plain @ 12" and lids
30 plain @ 10" and lids
6 plain @ 6" and lids
2 split @ 6" and lids

6 V Large bowls20 large bowls15 medium bowls9 small bowls16 v small dishes