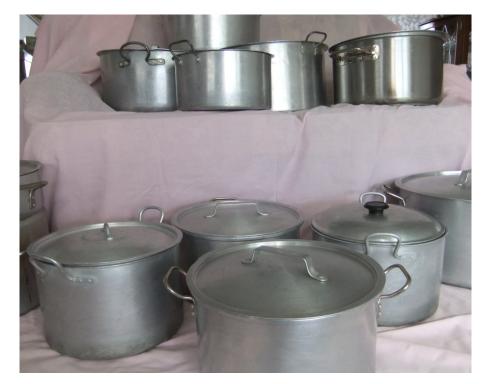

TEAPOTS—1 large, 3 medium, 8 small COFFEE POTS— 16 6 large, 8 medium, 12 smaller open jugs
16 sugar bowls



### **OVAL DISHES**

26 split @ 12" and lids
5 plain @ 12" and lids
30 plain @ 10" and lids
6 plain @ 6" and lids
2 split @ 6" and lids







6 V Large bowls20 large bowls15 medium bowls9 small bowls16 v small dishes

**42 Gravy Boats** 



## **PLATTERS**

OVAL

4 @ 26"

5 @ 22"

9 @ 20"

3 @ 18"

5 @ 15"

12 x round Trays

3 x oblong

4 assorted

2 racks (not in photo)



230 sundae dishes



2 chafing dishes



2 cake stands and covers



Assorted melamine trays



75 Glass sundae dishes



# **CROCKERY**



60 x 10" dinner plates



180 x 9" dinner plates



100 x 8" tea plates



190 x 6" side plates



50 dessert bowls



80 x 7.5" soup plates





170 saucers140 teacups





SAUCEPANS
5 large & lids
5 medium & lids
1 large double with
lid



## **ALUMINIUM**

DISHES 6 @ 14" x 10" x 2.5"

1 @ 16" x 12" x 3"

6 @ 18" x 13" x 3"

2 @ 18" x 14" x 4"





## **BAKEWELL TRAYS**

4 @ 18" x 14" x 1.5"

1 @ 20" x 16.5" x 1.5"

# LINEN TABLECLOTHS



16 IVY LEAF CLOTHS TO COVER 5' DIA TABLE



18 IVY LEAF CLOTHS TO COVER 6' DIA TABLES



8 IVY LEAF CLOTHS TO COVER 4' TABLE



10 PLAIN CLOTHS TO COVER 6' TABLE



20 CLOTHS SUITABLE FOR TRESTLE TABLES

# **TROLLIES**



STAINLESS STEEL 3 TIER
CLEARING TROLLEY



PLASTIC 3 TIER CLEARING TROLLEY AND CUTLERY BOX



**2TIER METAL FRAME TROLLEY**