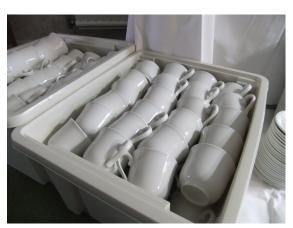

# **CROCKERY**

60 x 10" dinner plates

180 x 9" dinner plates

100 x 8" tea plates

190 x 6" side plates

50 dessert bowls

80 x 7.5" soup plates

170 saucers140 teacups