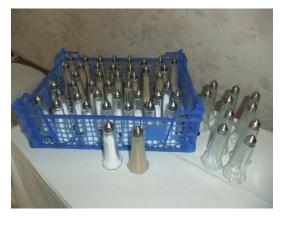

### **CONDIMENTS**

26 pairs lighthouse salt/peppers pots

- 10 pairs small salt/ pepper pots
- 8 sachet holders
- 1 funnel

20 table Number Stands

5 Vacuum Jugs2 plain 2 coffee 1 Tea

TEAPOTS—1 large, 3 medium, 8 small COFFEE POTS— 16 6 large, 8 medium, 12 smaller open jugs
16 sugar bowls