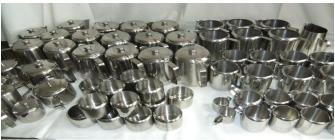

### **CONDIMENTS**

26 pairs lighthouse salt/peppers pots

- 10 pairs small salt/ pepper pots
- 8 sachet holders
- 1 funnel

20 table Number Stands

5 Vacuum Jugs2 plain 2 coffee 1 Tea

TEAPOTS—1 large, 3 medium, 8 small COFFEE POTS— 16 6 large, 8 medium, 12 smaller open jugs
16 sugar bowls