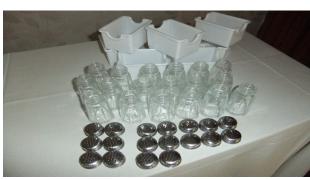

### **CONDIMENTS**

26 pairs lighthouse salt/peppers pots

- 10 pairs small salt/ pepper pots
- 8 sachet holders
- 1 funnel

20 table Number Stands

5 Vacuum Jugs2 plain 2 coffee 1 Tea

TEAPOTS—1 large, 3 medium, 8 small COFFEE POTS— 16 6 large, 8 medium, 12 smaller open jugs
16 sugar bowls