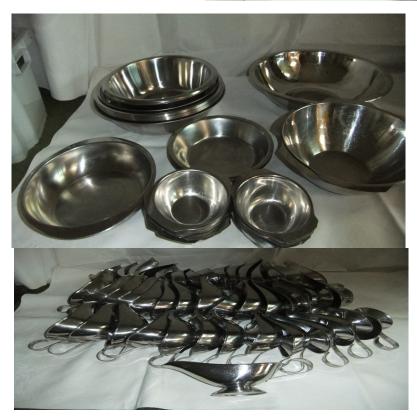

### **OVAL DISHES**

26 split @ 12" and lids
5 plain @ 12" and lids
30 plain @ 10" and lids
6 plain @ 6" and lids
2 split @ 6" and lids

6 V Large bowls20 large bowls15 medium bowls9 small bowls16 v small dishes

**42 Gravy Boats** 