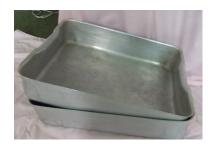

## **ALUMINIUM**

DISHES 6 @ 14" x 10" x 2.5"

1 @ 16" x 12" x 3"

6 @ 18" x 13" x 3"

2 @ 18" x 14" x 4"

## **BAKEWELL TRAYS**

4 @ 18" x 14" x 1.5"

1 @ 20" x 16.5" x 1.5"