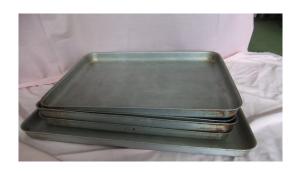

## **ALUMINIUM**

DISHES 6 @ 14" x 10" x 2.5"

1 @ 16" x 12" x 3"

6 @ 18" x 13" x 3"

2 @ 18" x 14" x 4"

## **BAKEWELL TRAYS**

4 @ 18" x 14" x 1.5"

1 @ 20" x 16.5" x 1.5"